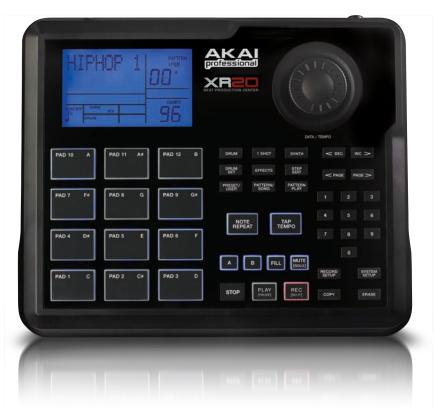

## XR20 BEAT PRODUCTION CENTER

## DRUM MACHINE MEETS HIP-HOP.

The XR20 is a portable beat production center loaded with a sound set that is geared towards making Hip-Hop and R&B beats wherever and whenever inspiration strikes.

Over 700 pre-loaded sounds, and an integrated effects engine for Reverb, EQ and Compression put you in full control of your beat production. A microphone input is even included for mixing vocals with your patterns. Brilliant backlit pads provide visual cues for added beat precision.

The XR20 features sounds of standard and electronic drums, single (one-shot) hits, bass and synth sounds to easily create your maximum mix in minimal time.

## **FEATURES**

- Over 700 sounds produced by Chronic Music
- · 99 Preset Patterns and 99 User Patterns.
- Backlit LCD
- · Bright, glowing, backlit pads that follow the beat
- Microphone input
- · Headphone output
- Pattern Play Mode Different patterns can be triggered from individual pads
- Drum Roll / Note Repeat feature
- Powered by battery (6 AA) or AC Adapter (included)